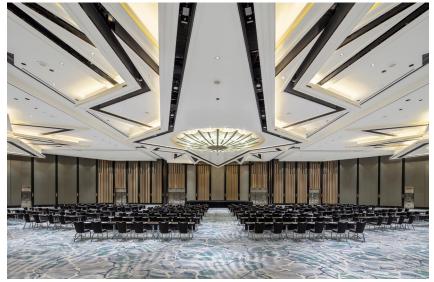

#### CONFERENCES, MEETINGS & EVENTS

#### MEETINGS TO INSPIRE

Offering 10,000 square metres (108,000 sq ft) of stylish space and cutting-edge facilities, the Raffles City Convention Centre provides 34 multi-functional meeting rooms ideal for events of all sizes.

The Convention Centre is equipped with a satellite conference system featuring icon-based touch screen and advanced facilities which makes it the preferred venue for global conferences. The biggest ballroom – the magnificent pillar-free Fairmont Ballroom can accommodate up to 3,000 guests.