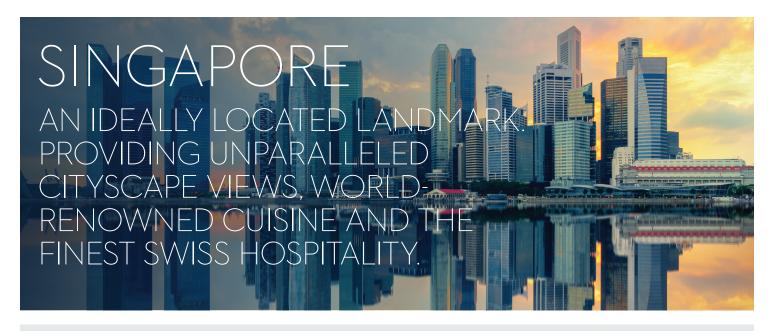

## **LOCATION**

VIEW FROM THE TOP

Standing at a towering height of 226m that spans across 73 floors, Swissôtel The Stamford is one of Southeast Asia's tallest hotels. World-class shopping, entertainment and the Singapore Central Business District are within close proximity of the hotel. Offering the highest standards of quality, reliability and genuine Swiss hospitality, Swissôtel The Stamford is an urban sanctuary in Singapore's thriving metropolis.