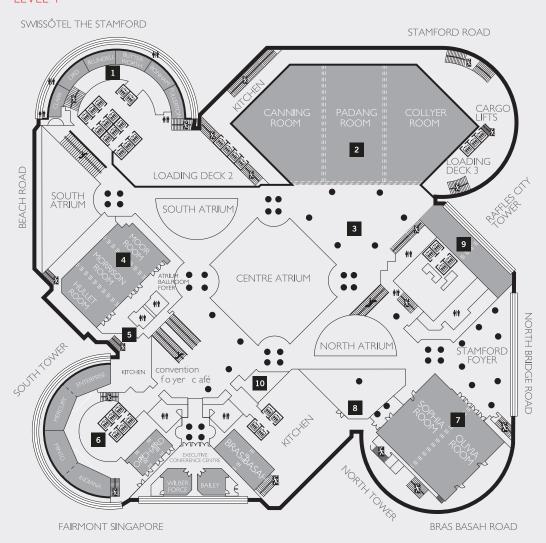

#### LEVEL 4

- 1. MEETING ROOMS
- 2. FAIRMONT BALLROOM
  - a. Canning b. Padang

  - c. Collyer
- 3. FAIRMONT BALLROOM FOYER
- 4. ATRIUM BALLROOM
  - a. Hullet b. Morrison

  - c. Moor
- 5. ATRIUM BALLROOM FOYER
- 6. FAIRMONT EXECUTIVE MEETING ROOMS

  - a. Bailey b. Wilberforce
  - c. Orchard
  - d. Bras Basah e. Enterprise

  - f. Mercury
  - g. Minto h. Indiana
- 7. STAMFORD BALLROOM
  - a. Sophia
  - b. Olivia
- 8. STAMFORD BALLROOM FOYER
  - a. Bencoolen Foyer
  - b. Stamford Foyer
- 9. VIP LOUNGE
  - a. Lounge A
  - b. Lounge B
- 10.BUSINESS CENTRE/ FUNCTION OFFICE