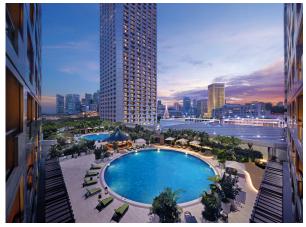

## **LOCATION**

VIEW FROM THE TOP

Standing at a towering height of 226m that spans across 73 floors, Swissôtel The Stamford is one of Southeast Asia's tallest hotels. World-class shopping, entertainment and the Singapore Central Business District are within close proximity of the hotel. Offering the highest standards of quality, reliability and genuine Swiss hospitality, Swissôtel The Stamford is an urban sanctuary in Singapore's thriving metropolis.

Alternatively, dive into the two outdoor swimming pools or head to the outdoor tennis courts for a workout.