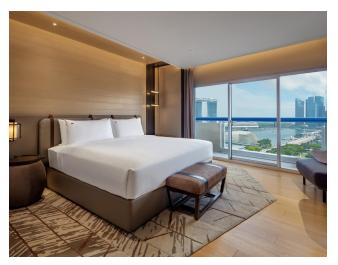

#### **GUEST ROOMS**

REST EASY, SLEEP WELL

The 1,252 guest rooms and suites reflect the ubiquitous precision and excellence of Swiss design, which is synonymous with unrivalled perfection, impeccable quality and technical innovation.

Swissôtel The Stamford also stands at the forefront of functional and sustainable hospitality. Guest rooms are fitted with motion sensors to conserve electricity when guests are not in the room. In addition to a green mode setting, the air-conditioner measures humidity and temperature to detect and automatically shut off when balcony doors are left open. All rooms are fitted with water dispensers to reduce single-use plastic bottles.