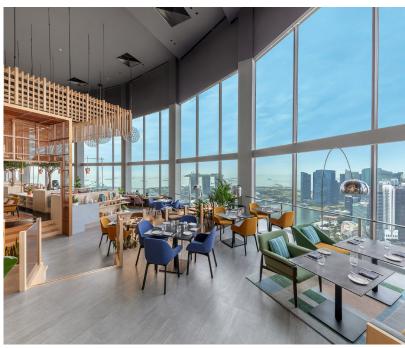

# **RESTAURANTS & BARS**

WORLD-CLASS CUISINE; EXEMPLARY SERVICE

Awaken senses at the 7 award-winning restaurants and bars within Swissôtel The Stamford. Be inspired by the produce-driven cuisine at our two Michelin-Star restaurant, JAAN by Kirk Westaway; contemporary grill SKAI or head to SKAI Bar for an elevated bar experience. CLOVE offers a sumptuous all-day International buffet spread and savour wholesome bistro fare at The Stamford Brasserie. Alternatively, head to sister property, Fairmont Singapore's 5 restaurants and bars to enjoy cross-billing benefits.